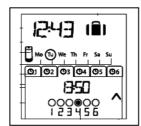

#### · Screen in manual mode:

- m) Number of the selected channel (1...6)
- n) Name of the selected channel (5 alphanumeric characters)
- o) Set mode active: SETp) Low battery symbol:
- Screen in automatic mode:
- q) Simulated presence function active: [1]
- r) Current time
- s) Set mode active: SET
- t) Low battery symbol:
- u) Days of the week: Mo = Monday, Tu = Tuesday, We = Wednesday, Th = Thursday, Fr = Friday, Sa = Saturday, Su = Sunday
- v) Programmed automatic orders (1 o1 to 6 o6)
- w) Time selected for triggering the order: set time or "twilight" C
- x) 👸 or 🦃 orders
- y) Channels to select
- z) ⊗, stop/, ⊗ order