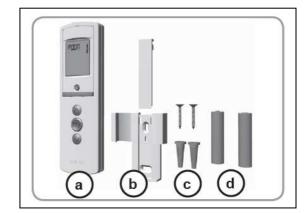

#### **DESCRIPTION**

|   | Description               | Q. |
|---|---------------------------|----|
| а | Telis 6 Chronis RTS       | 1  |
| b | Wall mount with screw cap | 1  |
| С | Screw kit                 | 1  |
| d | AAA (LR3) batteries       | 2  |