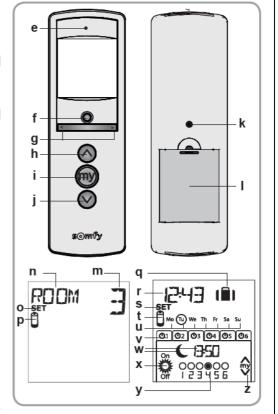

- e) Red indicator light (radio transmission indicator)
- f) Selection button (●)
- g) Arrow buttons ( ∢ or ▶ )
- h) button (raise, switch on, open, position and increase lighting or heating)
- i) me button (stop, go to [my] favourite position)
- j) So button (lower, switch off, close, position and reduce lighting or heating)
- k) PROG button
- I) Battery compartment cover

#### · Screen in manual mode:

- m) Number of the selected channel (1...6)
- n) Name of the selected channel (5 alphanumeric characters)
- o) Set mode active: SETp) Low battery symbol:
- Screen in automatic mode:
- q) Simulated presence function active: [1]
- r) Current time
- s) Set mode active: SET
- t) Low battery symbol:
- u) Days of the week: Mo = Monday, Tu = Tuesday, We = Wednesday, Th = Thursday, Fr = Friday, Sa = Saturday, Su = Sunday
- v) Programmed automatic orders (1 o1 to 6 o6)
- w) Time selected for triggering the order: set time or "twilight" C
- x) 👸 or 🦃 orders
- y) Channels to select
- z) ⊗, stop/, ⊗ order