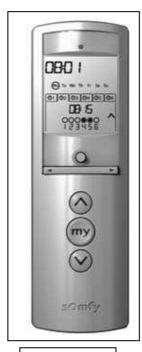

- e) Red indicator light (radio transmission indicator)
- f) Selection button (●)
- g) Arrow buttons ( ∢ or ▶ )
- h) button (raise, switch on, open, position and increase lighting or heating)
- i) me button (stop, go to [my] favourite position)
- j) So button (lower, switch off, close, position and reduce lighting or heating)
- k) PROG button
- I) Battery compartment cover

#### · Screen in manual mode:

- m) Number of the selected channel (1...6)
- n) Name of the selected channel (5 alphanumeric characters)
- o) Set mode active: SETp) Low battery symbol:
- Screen in automatic mode:
- q) Simulated presence function active: [1]
- r) Current time
- s) Set mode active: SET
- t) Low battery symbol:
- u) Days of the week: Mo = Monday, Tu = Tuesday, We = Wednesday, Th = Thursday, Fr = Friday, Sa = Saturday, Su = Sunday
- v) Programmed automatic orders (1 o1 to 6 o6)
- w) Time selected for triggering the order: set time or "twilight" C
- x) 👸 or 🦃 orders
- y) Channels to select
- z) ⊗, stop/, ⊗ order