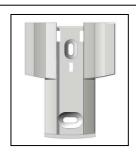

#### **DESCRIPTION**

|   | Description               | Q. |
|---|---------------------------|----|
| а | Telis 6 Chronis RTS       | 1  |
| b | Wall mount with screw cap | 1  |
| С | Screw kit                 | 1  |
| d | AAA (LR3) batteries       | 2  |

Wall support