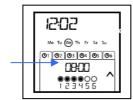

#### · Screen in manual mode:

- m) Number of the selected channel (1...6)
- n) Name of the selected channel (5 alphanumeric characters)
- o) Set mode active: SETp) Low battery symbol:
- Screen in automatic mode:
- q) Simulated presence function active: [1]
- r) Current time
- s) Set mode active: SET
- t) Low battery symbol:
- u) Days of the week: Mo = Monday, Tu = Tuesday, We = Wednesday, Th = Thursday, Fr = Friday, Sa = Saturday, Su = Sunday
- v) Programmed automatic orders (1 o1 to 6 o6)
- w) Time selected for triggering the order: set time or "twilight" C
- x) 👸 or 🦃 orders
- y) Channels to select
- z) ⊗, stop/, ⊗ order