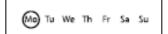

#### · Screen in manual mode:

- m) Number of the selected channel (1...6)
- n) Name of the selected channel (5 alphanumeric characters)
- o) Set mode active: SETp) Low battery symbol:
- Screen in automatic mode:
- q) Simulated presence function active: [1]
- r) Current time
- s) Set mode active: SET
- t) Low battery symbol:
- u) Days of the week: Mo = Monday, Tu = Tuesday, We = Wednesday, Th = Thursday, Fr = Friday, Sa = Saturday, Su = Sunday
- v) Programmed automatic orders (1 o1 to 6 o6)
- w) Time selected for triggering the order: set time or "twilight" C
- x) 👸 or 🦃 orders
- y) Channels to select
- z) ⊗, stop/, ⊗ order