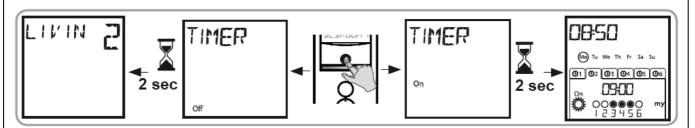

- Setting with RTS ergonomic

- Information to switch to auto mode & manuel mode

To switch from manual to automatic mode, or automatic to manual mode, briefly press the selection button. TIMER On or TIMER Off appears for 2 sec.