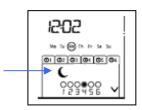

#### · Screen in manual mode:

- m) Number of the selected channel (1...6)
- n) Name of the selected channel (5 alphanumeric characters)
- o) Set mode active: SETp) Low battery symbol:
- Screen in automatic mode:
- q) Simulated presence function active: [1]
- r) Current time
- s) Set mode active: SET
- t) Low battery symbol:
- u) Days of the week: Mo = Monday, Tu = Tuesday, We = Wednesday, Th = Thursday, Fr = Friday, Sa = Saturday, Su = Sunday
- v) Programmed automatic orders (1 o1 to 6 o6)
- w) Time selected for triggering the order: set time or "twilight" C
- x) 👸 or 🦃 orders
- y) Channels to select
- z) ⊗, stop/, ⊗ order