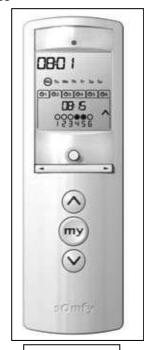

- e) Red indicator light (radio transmission indicator)
- f) Selection button (●)
- g) Arrow buttons ( ∢ or ▶ )
- h) button (raise, switch on, open, position and increase lighting or heating)
- i) me button (stop, go to [my] favourite position)
- j) So button (lower, switch off, close, position and reduce lighting or heating)
- k) PROG button
- I) Battery compartment cover

#### · Screen in manual mode:

- m) Number of the selected channel (1...6)
- n) Name of the selected channel (5 alphanumeric characters)
- o) Set mode active: SETp) Low battery symbol:
- Screen in automatic mode:
- q) Simulated presence function active: [1]
- r) Current time
- s) Set mode active: SET
- t) Low battery symbol:
- u) Days of the week: Mo = Monday, Tu = Tuesday, We = Wednesday, Th = Thursday, Fr = Friday, Sa = Saturday, Su = Sunday
- v) Programmed automatic orders (1 o1 to 6 o6)
- w) Time selected for triggering the order: set time or "twilight" C
- x) 👸 or 🦃 orders
- y) Channels to select
- z) ⊗, stop/, ⊗ order