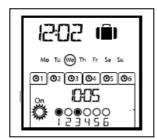

#### · Screen in manual mode:

- m) Number of the selected channel (1...6)
- n) Name of the selected channel (5 alphanumeric characters)
- o) Set mode active: SETp) Low battery symbol:
- Screen in automatic mode:
- q) Simulated presence function active: [1]
- r) Current time
- s) Set mode active: SET
- t) Low battery symbol:
- u) Days of the week: Mo = Monday, Tu = Tuesday, We = Wednesday, Th = Thursday, Fr = Friday, Sa = Saturday, Su = Sunday
- v) Programmed automatic orders (1 o1 to 6 o6)
- w) Time selected for triggering the order: set time or "twilight" C
- x) 👸 or 🦃 orders
- y) Channels to select
- z) ⊗, stop/, ⊗ order