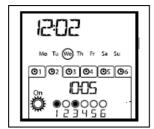

#### · Screen in manual mode:

- m) Number of the selected channel (1...6)
- n) Name of the selected channel (5 alphanumeric characters)
- o) Set mode active: SETp) Low battery symbol:
- Screen in automatic mode:
- q) Simulated presence function active: [1]
- r) Current time
- s) Set mode active: SET
- t) Low battery symbol:
- u) Days of the week: Mo = Monday, Tu = Tuesday, We = Wednesday, Th = Thursday, Fr = Friday, Sa = Saturday, Su = Sunday
- v) Programmed automatic orders (1 o1 to 6 o6)
- w) Time selected for triggering the order: set time or "twilight" C
- x) 👸 or 🦃 orders
- y) Channels to select
- z) ⊗, stop/, ⊗ order