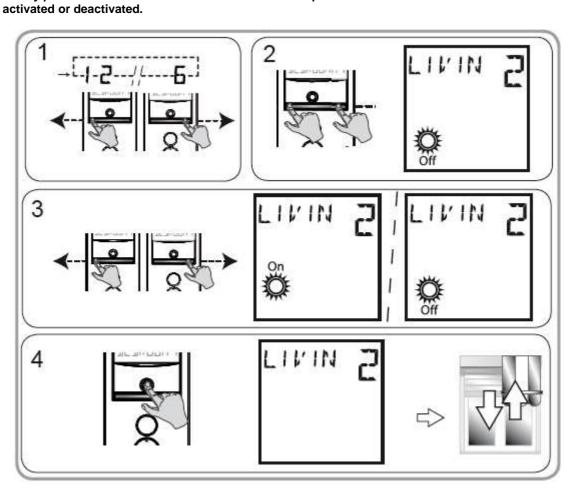

- Activation/Deactivation of the sun function (in manual mode)
- 1) Use the arrow buttons (< or >) to choose the wanted channel.
- 2) Press both arrow buttons (< and >)simultaneously: or off appears.
- 3) Use the arrow buttons (< or >) to choose Sun ON or Sun OFF Off
   4) Briefly press the selection button to confirm. The end-product moves back and forth: the sun function is