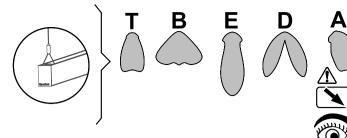

| Optiken                                     | Туре     | L (mm) | B (mm) | H (mm) | AE (mm) | <b>↓</b> N S |     |
|---------------------------------------------|----------|--------|--------|--------|---------|--------------|-----|
| $  \langle \cdot   \cdot   \cdot \rangle  $ | S36 900  | 900    | 36     | 57     | 790     | 130          | A   |
| Ť Ť                                         | S36 1200 | 1200   | 36     | 57     | 1090    | 150          | A   |
|                                             | S36 1500 | 1500   | 36     | 57     | 1390    | 180          | A   |
| н                                           | S36 1800 | 1800   | 36     | 57     | 1670    | 225          | A   |
| Spectral                                    | S36 2400 | 2400   | 36     | 57     | 2270    | 300          | A   |
| В                                           | S36 3000 | 3000   | 36     | 57     | 2300    | 360          | A   |
|                                             | S36      | > 3000 | 36     | 57     | < 2300  | 360          | B+C |

12/12

| Wanne LPO                             | Туре     | L (mm) | B (mm) | H (mm) | AE (mm) | V N S |     |
|---------------------------------------|----------|--------|--------|--------|---------|-------|-----|
|                                       | S36 900  | 900    | 36     | 72     | 790     | 150   | A   |
| \\\\\\\\\\\\\\\\\\\\\\\\\\\\\\\\\\\\\ | S36 1200 | 1200   | 36     | 72     | 1090    | 180   | A   |
|                                       | S36 1500 | 1500   | 36     | 72     | 1390    | 225   | A   |
| H Spectral                            | S36 1800 | 1800   | 36     | 72     | 1670    | 300   | A   |
|                                       | S36 2400 | 2400   | 36     | 72     | 2270    | 360   | A   |
| В                                     | S36 3000 | 3000   | 36     | 72     | 2300    | 360   | A   |
|                                       | S36      | > 3000 | 36     | 72     | < 2300  | 360   | B+C |