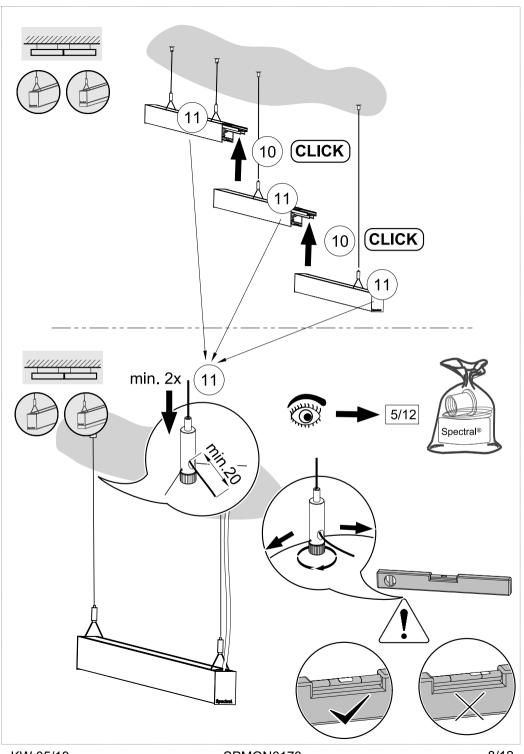

----|--------|--------|--------|---------|-------|-----|
|                                       | S36 900  | 900    | 36     | 72     | 790     | 150   | A   |
| \\\\\\\\\\\\\\\\\\\\\\\\\\\\\\\\\\\\\ | S36 1200 | 1200   | 36     | 72     | 1090    | 180   | A   |
|                                       | S36 1500 | 1500   | 36     | 72     | 1390    | 225   | A   |
| H Spectral                            | S36 1800 | 1800   | 36     | 72     | 1670    | 300   | A   |
|                                       | S36 2400 | 2400   | 36     | 72     | 2270    | 360   | A   |
| В                                     | S36 3000 | 3000   | 36     | 72     | 2300    | 360   | A   |
|                                       | S36      | > 3000 | 36     | 72     | < 2300  | 360   | B+C |