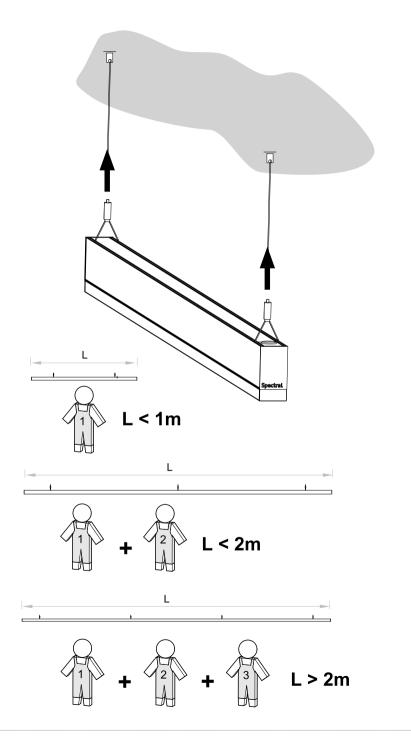

--------|--------|--------|--------|---------|-------|-----|
|                                       | S36 900  | 900    | 36     | 72     | 790     | 150   | A   |
| \\\\\\\\\\\\\\\\\\\\\\\\\\\\\\\\\\\\\ | S36 1200 | 1200   | 36     | 72     | 1090    | 180   | A   |
|                                       | S36 1500 | 1500   | 36     | 72     | 1390    | 225   | A   |
| H Spectral                            | S36 1800 | 1800   | 36     | 72     | 1670    | 300   | A   |
|                                       | S36 2400 | 2400   | 36     | 72     | 2270    | 360   | A   |
| В                                     | S36 3000 | 3000   | 36     | 72     | 2300    | 360   | A   |
|                                       | S36      | > 3000 | 36     | 72     | < 2300  | 360   | B+C |