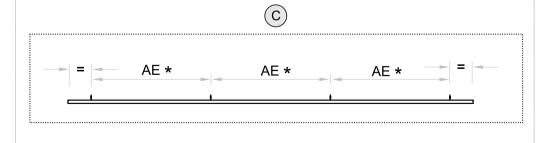

| Optiken                                     | Туре     | L (mm) | B (mm) | H (mm) | AE (mm) | <b>↓</b> N S |     |
|---------------------------------------------|----------|--------|--------|--------|---------|--------------|-----|
| $  \langle \cdot   \cdot   \cdot \rangle  $ | S36 900  | 900    | 36     | 57     | 790     | 130          | A   |
| Ť Ť                                         | S36 1200 | 1200   | 36     | 57     | 1090    | 150          | A   |
|                                             | S36 1500 | 1500   | 36     | 57     | 1390    | 180          | A   |
| н                                           | S36 1800 | 1800   | 36     | 57     | 1670    | 225          | A   |
| Spectral                                    | S36 2400 | 2400   | 36     | 57     | 2270    | 300          | A   |
| В                                           | S36 3000 | 3000   | 36     | 57     | 2300    | 360          | A   |
|                                             | S36      | > 3000 | 36     | 57     | < 2300  | 360          | B+C |

12/12

| Wanne LPO                             | Туре     | L (mm) | B (mm) | H (mm) | AE (mm) | V N S |     |
|---------------------------------------|----------|--------|--------|--------|---------|-------|-----|
|                                       | S36 900  | 900    | 36     | 72     | 790     | 150   | A   |
| \\\\\\\\\\\\\\\\\\\\\\\\\\\\\\\\\\\\\ | S36 1200 | 1200   | 36     | 72     | 1090    | 180   | A   |
|                                       | S36 1500 | 1500   | 36     | 72     | 1390    | 225   | A   |
| H Spectral                            | S36 1800 | 1800   | 36     | 72     | 1670    | 300   | A   |
|                                       | S36 2400 | 2400   | 36     | 72     | 2270    | 360   | A   |
| В                                     | S36 3000 | 3000   | 36     | 72     | 2300    | 360   | A   |
|                                       | S36      | > 3000 | 36     | 72     | < 2300  | 360   | B+C |