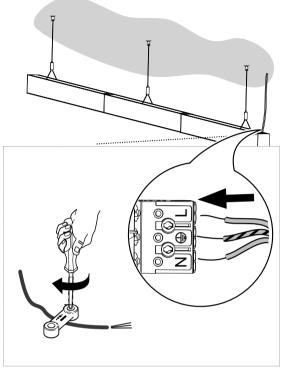

- D Für die Installation und für den Betrieb der Leuchten sind die nationalen Sicherheitsvorschriften zu beachten.
- (GB) Please note national safety instructions for installation and operation of this luminaire.
- Pour l'installation et le fonctionnement des luminaires il est impératif de respecter les normes nationales de sécurité en vigueur.
- (PL) W celu prawidłowej instalacji i poprawnego działania oprawy należy przestrzegać krajowych przepisów bezpieczeństwa.
- Para la instalación y la puesta en funcionamiento de las luminarias deben observarse las normas nacionales de seguridad.
- Per l'installazione e il funzionamento delle lampade si fa riferimento alle normative di sicurezza nazionali.
- Die Lichtquelle dieser Leuchte ist nicht ersetzbar, wenn die Lichtquelle ihr Lebensdauerende erreicht hat, ist die gesamte Leuchte zu ersetzen.

- (B) The light source of this luminaire is not replaceable. When light source has reached end of life-time the complete luminaire has to be replaced.
- E La source lumineuse de ce luminaire n'est pas remplaçable. Quand la source lumineuse aura atteint la limite de sa durée de vie, le luminaire complet doit être remplacé.
- Nie ma możliwości wymiany źródła światła w tej oprawie oświetleniowej, po zakończeniu żywotności źródła światła, należy wymienić całą oprawę oświetleniową.
- La fuente lumínica de esta luminaria no se puede sustituir.
  Cuando la fuente lumínica ha alcanzado el final de su vida útil, hay que sustituir toda la luminaria.
- La sorgente di luce di questa lampada non è sostituibile, una volta esaurita la sua durata si deve sostituire l'intera lampada.