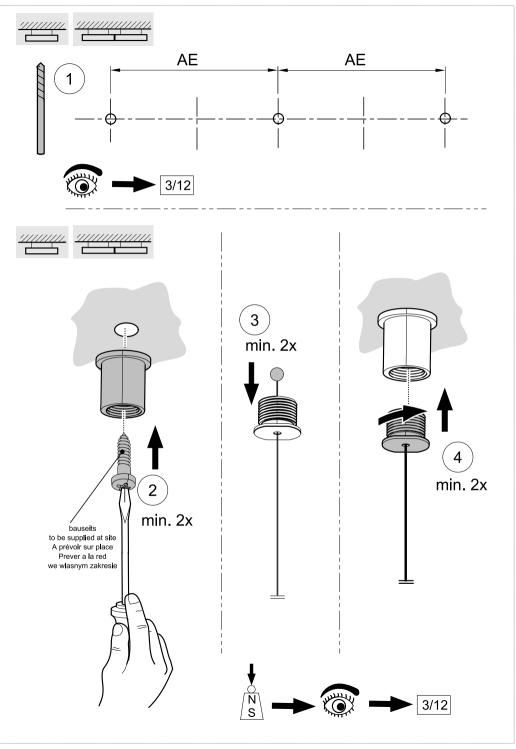

- D Für die Installation und für den Betrieb der Leuchten sind die nationalen Sicherheitsvorschriften zu beachten.
- (GB) Please note national safety instructions for installation and operation of this luminaire.
- Pour l'installation et le fonctionnement des luminaires il est impératif de respecter les normes nationales de sécurité en vigueur.
- (PL) W celu prawidłowej instalacji i poprawnego działania oprawy należy przestrzegać krajowych przepisów bezpieczeństwa.
- Para la instalación y la puesta en funcionamiento de las luminarias deben observarse las normas nacionales de seguridad.
- Per l'installazione e il funzionamento delle lampade si fa riferimento alle normative di sicurezza nazionali.
- Die Lichtquelle dieser Leuchte ist nicht ersetzbar, wenn die Lichtquelle ihr Lebensdauerende erreicht hat, ist die gesamte Leuchte zu ersetzen.

- (B) The light source of this luminaire is not replaceable. When light source has reached end of life-time the complete luminaire has to be replaced.
- E La source lumineuse de ce luminaire n'est pas remplaçable. Quand la source lumineuse aura atteint la limite de sa durée de vie, le luminaire complet doit être remplacé.
- Nie ma możliwości wymiany źródła światła w tej oprawie oświetleniowej, po zakończeniu żywotności źródła światła, należy wymienić całą oprawę oświetleniową.
- La fuente lumínica de esta luminaria no se puede sustituir.
  Cuando la fuente lumínica ha alcanzado el final de su vida útil, hay que sustituir toda la luminaria.
- La sorgente di luce di questa lampada non è sostituibile, una volta esaurita la sua durata si deve sostituire l'intera lampada.

| Optiken                                     | Туре     | L (mm) | B (mm) | H (mm) | AE (mm) | <b>↓</b> N S |     |
|---------------------------------------------|----------|--------|--------|--------|---------|--------------|-----|
| $  \langle \cdot   \cdot   \cdot \rangle  $ | S36 900  | 900    | 36     | 57     | 790     | 130          | A   |
| Ť Ť                                         | S36 1200 | 1200   | 36     | 57     | 1090    | 150          | A   |
|                                             | S36 1500 | 1500   | 36     | 57     | 1390    | 180          | A   |
| н                                           | S36 1800 | 1800   | 36     | 57     | 1670    | 225          | A   |
| Spectral                                    | S36 2400 | 2400   | 36     | 57     | 2270    | 300          | A   |
| В                                           | S36 3000 | 3000   | 36     | 57     | 2300    | 360          | A   |
|                                             | S36      | > 3000 | 36     | 57     | < 2300  | 360          | B+C |

12/12

| Wanne LPO                             | Туре     | L (mm) | B (mm) | H (mm) | AE (mm) | V N S |     |
|---------------------------------------|----------|--------|--------|--------|---------|-------|-----|
|                                       | S36 900  | 900    | 36     | 72     | 790     | 150   | A   |
| \\\\\\\\\\\\\\\\\\\\\\\\\\\\\\\\\\\\\ | S36 1200 | 1200   | 36     | 72     | 1090    | 180   | A   |
|                                       | S36 1500 | 1500   | 36     | 72     | 1390    | 225   | A   |
| H Spectral                            | S36 1800 | 1800   | 36     | 72     | 1670    | 300   | A   |
|                                       | S36 2400 | 2400   | 36     | 72     | 2270    | 360   | A   |
| В                                     | S36 3000 | 3000   | 36     | 72     | 2300    | 360   | A   |
|                                       | S36      | > 3000 | 36     | 72     | < 2300  | 360   | B+C |