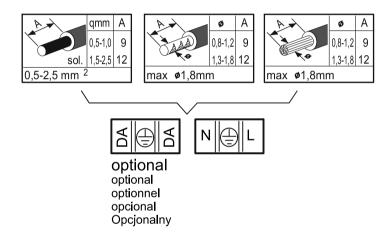

- D Für die Installation und für den Betrieb der Leuchten sind die nationalen Sicherheitsvorschriften zu beachten.
- (GB) Please note national safety instructions for installation and operation of this luminaire.
- Pour l'installation et le fonctionnement des luminaires il est impératif de respecter les normes nationales de sécurité en vigueur.
- (PL) W celu prawidłowej instalacji i poprawnego działania oprawy należy przestrzegać krajowych przepisów bezpieczeństwa.
- Para la instalación y la puesta en funcionamiento de las luminarias deben observarse las normas nacionales de seguridad.
- Per l'installazione e il funzionamento delle lampade si fa riferimento alle normative di sicurezza nazionali.
- Die Lichtquelle dieser Leuchte ist nicht ersetzbar, wenn die Lichtquelle ihr Lebensdauerende erreicht hat, ist die gesamte Leuchte zu ersetzen.

- (B) The light source of this luminaire is not replaceable. When light source has reached end of life-time the complete luminaire has to be replaced.
- E La source lumineuse de ce luminaire n'est pas remplaçable. Quand la source lumineuse aura atteint la limite de sa durée de vie, le luminaire complet doit être remplacé.
- Nie ma możliwości wymiany źródła światła w tej oprawie oświetleniowej, po zakończeniu żywotności źródła światła, należy wymienić całą oprawę oświetleniową.
- La fuente lumínica de esta luminaria no se puede sustituir.
  Cuando la fuente lumínica ha alcanzado el final de su vida útil, hay que sustituir toda la luminaria.
- La sorgente di luce di questa lampada non è sostituibile, una volta esaurita la sua durata si deve sostituire l'intera lampada.