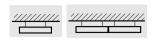

12/12

| Wanne LPO                             | Туре     | L (mm) | B (mm) | H (mm) | AE (mm) | V N S |     |
|---------------------------------------|----------|--------|--------|--------|---------|-------|-----|
|                                       | S36 900  | 900    | 36     | 72     | 790     | 150   | A   |
| \\\\\\\\\\\\\\\\\\\\\\\\\\\\\\\\\\\\\ | S36 1200 | 1200   | 36     | 72     | 1090    | 180   | A   |
|                                       | S36 1500 | 1500   | 36     | 72     | 1390    | 225   | A   |
| H Spectral                            | S36 1800 | 1800   | 36     | 72     | 1670    | 300   | A   |
|                                       | S36 2400 | 2400   | 36     | 72     | 2270    | 360   | A   |
| В                                     | S36 3000 | 3000   | 36     | 72     | 2300    | 360   | A   |
|                                       | S36      | > 3000 | 36     | 72     | < 2300  | 360   | B+C |