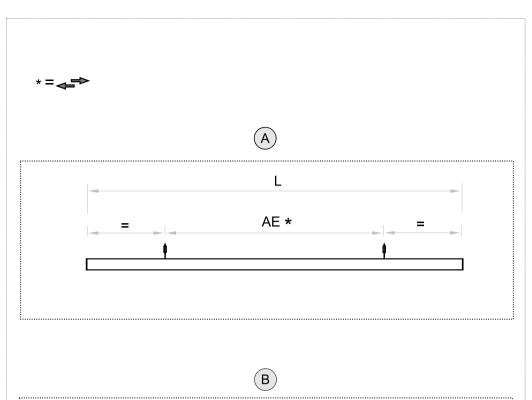

| Optiken                                     | Туре     | L (mm) | B (mm) | H (mm) | AE (mm) | <b>↓</b> N S |     |
|---------------------------------------------|----------|--------|--------|--------|---------|--------------|-----|
| $  \langle \cdot   \cdot   \cdot \rangle  $ | S36 900  | 900    | 36     | 57     | 790     | 130          | A   |
| Ť Ť                                         | S36 1200 | 1200   | 36     | 57     | 1090    | 150          | A   |
|                                             | S36 1500 | 1500   | 36     | 57     | 1390    | 180          | A   |
| н                                           | S36 1800 | 1800   | 36     | 57     | 1670    | 225          | A   |
| Spectral                                    | S36 2400 | 2400   | 36     | 57     | 2270    | 300          | A   |
| В                                           | S36 3000 | 3000   | 36     | 57     | 2300    | 360          | A   |
|                                             | S36      | > 3000 | 36     | 57     | < 2300  | 360          | B+C |

12/12

| Wanne LPO                             | Туре     | L (mm) | B (mm) | H (mm) | AE (mm) | V N S |     |
|---------------------------------------|----------|--------|--------|--------|---------|-------|-----|
|                                       | S36 900  | 900    | 36     | 72     | 790     | 150   | A   |
| \\\\\\\\\\\\\\\\\\\\\\\\\\\\\\\\\\\\\ | S36 1200 | 1200   | 36     | 72     | 1090    | 180   | A   |
|                                       | S36 1500 | 1500   | 36     | 72     | 1390    | 225   | A   |
| H Spectral                            | S36 1800 | 1800   | 36     | 72     | 1670    | 300   | A   |
|                                       | S36 2400 | 2400   | 36     | 72     | 2270    | 360   | A   |
| В                                     | S36 3000 | 3000   | 36     | 72     | 2300    | 360   | A   |
|                                       | S36      | > 3000 | 36     | 72     | < 2300  | 360   | B+C |