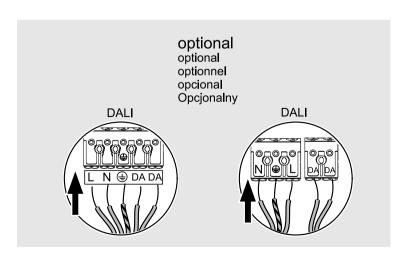

- D Für die Installation und für den Betrieb der Leuchten sind die nationalen Sicherheitsvorschriften zu beachten.
- (GB) Please note national safety instructions for installation and operation of this luminaire.
- Pour l'installation et le fonctionnement des luminaires il est impératif de respecter les normes nationales de sécurité en vigueur.
- (PL) W celu prawidłowej instalacji i poprawnego działania oprawy należy przestrzegać krajowych przepisów bezpieczeństwa.
- Para la instalación y la puesta en funcionamiento de las luminarias deben observarse las normas nacionales de seguridad.
- Per l'installazione e il funzionamento delle lampade si fa riferimento alle normative di sicurezza nazionali.
- Die Lichtquelle dieser Leuchte ist nicht ersetzbar, wenn die Lichtquelle ihr Lebensdauerende erreicht hat, ist die gesamte Leuchte zu ersetzen.

- (B) The light source of this luminaire is not replaceable. When light source has reached end of life-time the complete luminaire has to be replaced.
- E La source lumineuse de ce luminaire n'est pas remplaçable. Quand la source lumineuse aura atteint la limite de sa durée de vie, le luminaire complet doit être remplacé.
- Nie ma możliwości wymiany źródła światła w tej oprawie oświetleniowej, po zakończeniu żywotności źródła światła, należy wymienić całą oprawę oświetleniową.
- La fuente lumínica de esta luminaria no se puede sustituir.
  Cuando la fuente lumínica ha alcanzado el final de su vida útil, hay que sustituir toda la luminaria.
- La sorgente di luce di questa lampada non è sostituibile, una volta esaurita la sua durata si deve sostituire l'intera lampada.