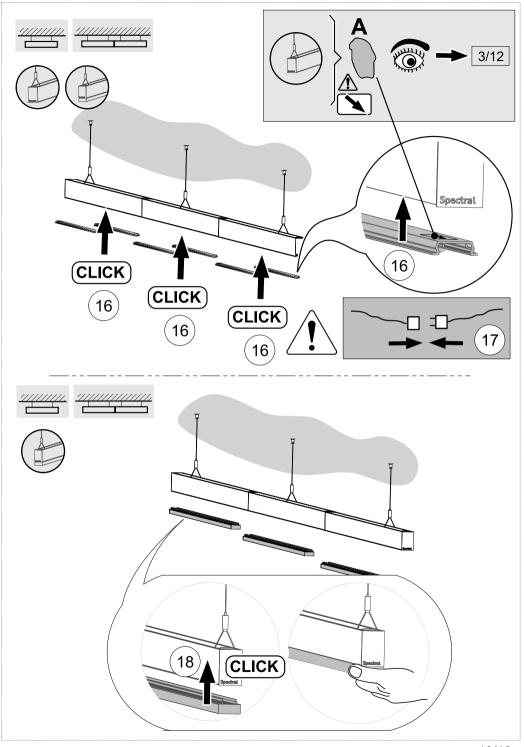

--|--------|---------|-------|-----|
|                                       | S36 900  | 900    | 36     | 72     | 790     | 150   | A   |
| \\\\\\\\\\\\\\\\\\\\\\\\\\\\\\\\\\\\\ | S36 1200 | 1200   | 36     | 72     | 1090    | 180   | A   |
|                                       | S36 1500 | 1500   | 36     | 72     | 1390    | 225   | A   |
| H Spectral                            | S36 1800 | 1800   | 36     | 72     | 1670    | 300   | A   |
|                                       | S36 2400 | 2400   | 36     | 72     | 2270    | 360   | A   |
| В                                     | S36 3000 | 3000   | 36     | 72     | 2300    | 360   | A   |
|                                       | S36      | > 3000 | 36     | 72     | < 2300  | 360   | B+C |