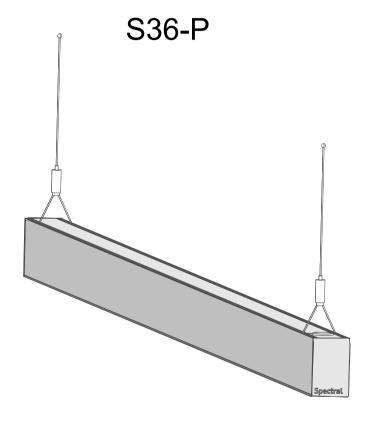

| Optiken                                     | Туре     | L (mm) | B (mm) | H (mm) | AE (mm) | <b>↓</b> N S |     |
|---------------------------------------------|----------|--------|--------|--------|---------|--------------|-----|
| $  \langle \cdot   \cdot   \cdot \rangle  $ | S36 900  | 900    | 36     | 57     | 790     | 130          | A   |
| Ť Ť                                         | S36 1200 | 1200   | 36     | 57     | 1090    | 150          | A   |
|                                             | S36 1500 | 1500   | 36     | 57     | 1390    | 180          | A   |
| н                                           | S36 1800 | 1800   | 36     | 57     | 1670    | 225          | A   |
| Spectral                                    | S36 2400 | 2400   | 36     | 57     | 2270    | 300          | A   |
| В                                           | S36 3000 | 3000   | 36     | 57     | 2300    | 360          | A   |
|                                             | S36      | > 3000 | 36     | 57     | < 2300  | 360          | B+C |

12/12

| Wanne LPO                             | Туре     | L (mm) | B (mm) | H (mm) | AE (mm) | V N S |     |
|---------------------------------------|----------|--------|--------|--------|---------|-------|-----|
|                                       | S36 900  | 900    | 36     | 72     | 790     | 150   | A   |
| \\\\\\\\\\\\\\\\\\\\\\\\\\\\\\\\\\\\\ | S36 1200 | 1200   | 36     | 72     | 1090    | 180   | A   |
|                                       | S36 1500 | 1500   | 36     | 72     | 1390    | 225   | A   |
| H Spectral                            | S36 1800 | 1800   | 36     | 72     | 1670    | 300   | A   |
|                                       | S36 2400 | 2400   | 36     | 72     | 2270    | 360   | A   |
| В                                     | S36 3000 | 3000   | 36     | 72     | 2300    | 360   | A   |
|                                       | S36      | > 3000 | 36     | 72     | < 2300  | 360   | B+C |