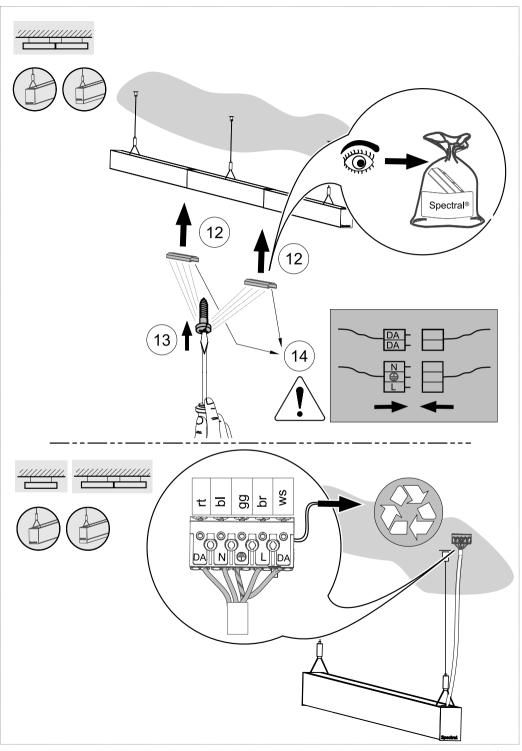

- D Für die Installation und für den Betrieb der Leuchten sind die nationalen Sicherheitsvorschriften zu beachten.
- (GB) Please note national safety instructions for installation and operation of this luminaire.
- Pour l'installation et le fonctionnement des luminaires il est impératif de respecter les normes nationales de sécurité en vigueur.
- (PL) W celu prawidłowej instalacji i poprawnego działania oprawy należy przestrzegać krajowych przepisów bezpieczeństwa.
- Para la instalación y la puesta en funcionamiento de las luminarias deben observarse las normas nacionales de seguridad.
- Per l'installazione e il funzionamento delle lampade si fa riferimento alle normative di sicurezza nazionali.
- Die Lichtquelle dieser Leuchte ist nicht ersetzbar, wenn die Lichtquelle ihr Lebensdauerende erreicht hat, ist die gesamte Leuchte zu ersetzen.

- (B) The light source of this luminaire is not replaceable. When light source has reached end of life-time the complete luminaire has to be replaced.
- E La source lumineuse de ce luminaire n'est pas remplaçable. Quand la source lumineuse aura atteint la limite de sa durée de vie, le luminaire complet doit être remplacé.
- Nie ma możliwości wymiany źródła światła w tej oprawie oświetleniowej, po zakończeniu żywotności źródła światła, należy wymienić całą oprawę oświetleniową.
- La fuente lumínica de esta luminaria no se puede sustituir.
  Cuando la fuente lumínica ha alcanzado el final de su vida útil, hay que sustituir toda la luminaria.
- La sorgente di luce di questa lampada non è sostituibile, una volta esaurita la sua durata si deve sostituire l'intera lampada.