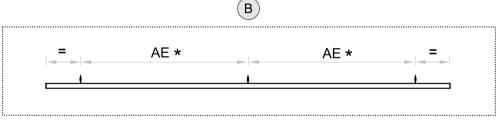

| Optiken                                     | Туре     | L (mm) | B (mm) | H (mm) | AE (mm) | <b>↓</b> N S |     |
|---------------------------------------------|----------|--------|--------|--------|---------|--------------|-----|
| $  \langle \cdot   \cdot   \cdot \rangle  $ | S36 900  | 900    | 36     | 57     | 790     | 130          | A   |
| Ť Ť                                         | S36 1200 | 1200   | 36     | 57     | 1090    | 150          | A   |
|                                             | S36 1500 | 1500   | 36     | 57     | 1390    | 180          | A   |
| н                                           | S36 1800 | 1800   | 36     | 57     | 1670    | 225          | A   |
| Spectral                                    | S36 2400 | 2400   | 36     | 57     | 2270    | 300          | A   |
| В                                           | S36 3000 | 3000   | 36     | 57     | 2300    | 360          | A   |
|                                             | S36      | > 3000 | 36     | 57     | < 2300  | 360          | B+C |

12/12

| Wanne LPO                             | Туре     | L (mm) | B (mm) | H (mm) | AE (mm) | V N S |     |
|---------------------------------------|----------|--------|--------|--------|---------|-------|-----|
|                                       | S36 900  | 900    | 36     | 72     | 790     | 150   | A   |
| \\\\\\\\\\\\\\\\\\\\\\\\\\\\\\\\\\\\\ | S36 1200 | 1200   | 36     | 72     | 1090    | 180   | A   |
|                                       | S36 1500 | 1500   | 36     | 72     | 1390    | 225   | A   |
| H Spectral                            | S36 1800 | 1800   | 36     | 72     | 1670    | 300   | A   |
|                                       | S36 2400 | 2400   | 36     | 72     | 2270    | 360   | A   |
| В                                     | S36 3000 | 3000   | 36     | 72     | 2300    | 360   | A   |
|                                       | S36      | > 3000 | 36     | 72     | < 2300  | 360   | B+C |