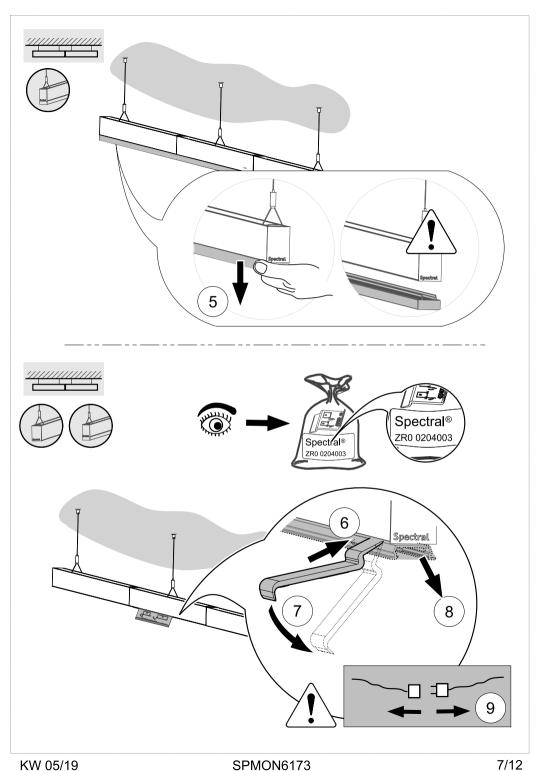

------|--------|--------|--------|---------|-------|-----|
|                                       | S36 900  | 900    | 36     | 72     | 790     | 150   | A   |
| \\\\\\\\\\\\\\\\\\\\\\\\\\\\\\\\\\\\\ | S36 1200 | 1200   | 36     | 72     | 1090    | 180   | A   |
|                                       | S36 1500 | 1500   | 36     | 72     | 1390    | 225   | A   |
| H Spectral                            | S36 1800 | 1800   | 36     | 72     | 1670    | 300   | A   |
|                                       | S36 2400 | 2400   | 36     | 72     | 2270    | 360   | A   |
| В                                     | S36 3000 | 3000   | 36     | 72     | 2300    | 360   | A   |
|                                       | S36      | > 3000 | 36     | 72     | < 2300  | 360   | B+C |