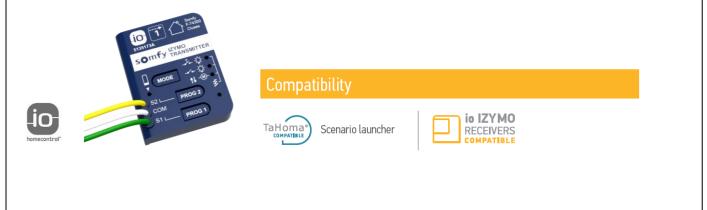

#### COMPATIBILITIES

SOMFY io-homecontrol actuator, such as:

- ON/OFF PLUG io
  - Lighting ON/OFF receiver io
  - IZYMO ON-OFF Receiver io
  - IZYMO DIMMER Receiver io
  - IZYMO SHUTTER Receiver io
  - Io Rolling Shutter Receiver
  - Io Rolling Shutter Motor
  - Io Up/Stop/Down Motor
  - J4 io/ J4 Protect io
  - EVB io bridge

io-homecontrol compatible boxes

- TaHoma
- E-Connect (Rexel)

Velux

Plug io ON/OFF